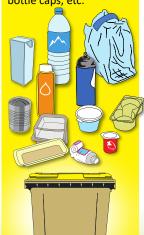

# MémoTri

CITEO

Roi Morvan Communauté

By sorting, I'm helping... Mc Con ... and don't forget that the best way to

help is to not create waste in the first place!

All packaging but nothing else

Bottles and flasks, jars, plastic film, trays, cartons, small cardboard, tins. bottle caps, etc.

# All packaging = yellow bin

From now on, all packaging should be sorted:

bottles, flasks, tins, small cardboard, plastic film, jars and trays...

Plastic and polystyrene trays

Plastic bags, film and tubes

Beware, all of the following objects are not considered as packaging: toys, flower pots, pipes.... And should therefore be taken to the rubbish tip!