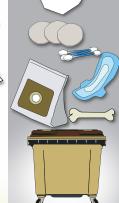

#### in a sealed bag

Diapers Cotton buds Makeup-remover pads Sanitary towels Vaccuum cleaner bags Bones...

Remember to crush your bottles, cartons and cardboard. Dirty packaging is accepted if well-emptied.