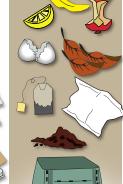

#### Compostable

Biodegradable waste

Garden & kitchen waste (peelings, fruit, vegetables, kitchen-roll...) Plant-based animal litter...

#### in a sealed bag

Diapers Cotton buds Makeup-remover pads Sanitary towels Vaccuum cleaner bags Bones...

Remember to crush your bottles, cartons and cardboard. Dirty packaging is accepted if well-emptied.