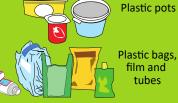

# All packaging = yellow bin

From now on, all packaging should be sorted:

bottles, flasks, tins, small cardboard, plastic film, jars and trays...

Plastic and polystyrene trays

Plastic bags, film and tubes