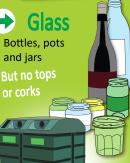

# All packaging = yellow bin

From now on, all packaging should be sorted:

bottles, flasks, tins, small cardboard, plastic film, jars and trays...

Plastic and polystyrene trays

Plastic bags, film and tubes